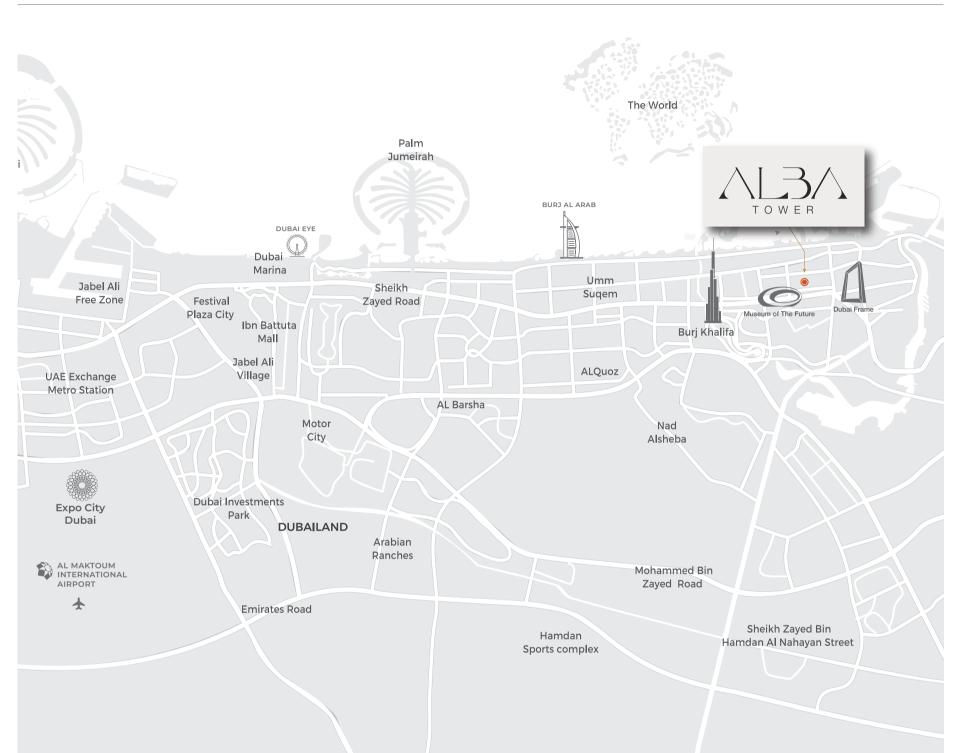

#### ALBA TOWER

72 Modern Residential Units

ALBA is strategically located at Al Satwa, in the very heart of Dubai, with close proximity to Dubai's attractions and direct access to the main roads. The project comprises a wide range of 1 & 2 bedroom apartments with various types and areas, and world-class amenities that offer a lifestyle of pure luxury.

### Location Features

Driving to Dubai World Trade Center Driving to Dubai Frame Driving to Museum of The Future Driving to Burj Khalifay Driving to Dubai Mall Driving to to Jumairah Grand Mosque Driving to Jumairah Beach Driving to Dubai Metro

02 minutes 03 minutes 05 minutes 10 minutes 10 minutes 12 minutes 15 minutes

18 minutes