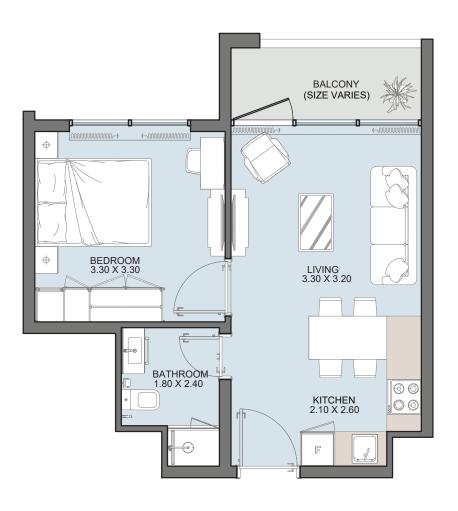

#### $1B\,{}_{\hbox{\scriptsize TYPE A}}$

| Internal Area | 393 to 397 sq.ft |
|---------------|------------------|
| Outdoor Area  | 50 to 436 sq.ft  |
| Total Area    | 447 to 833 sq.ft |