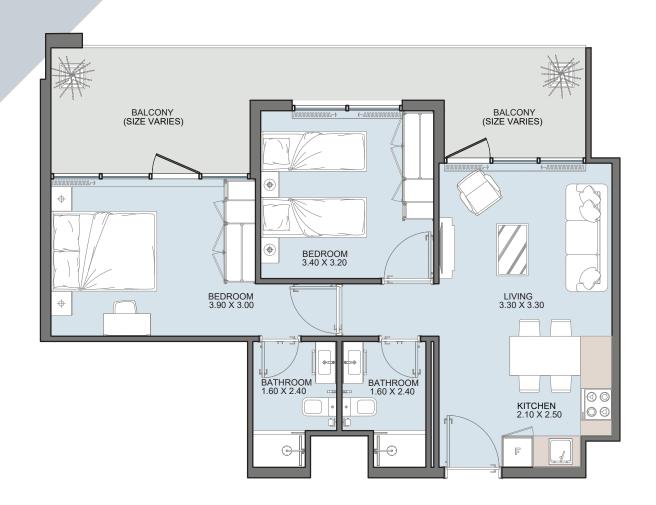

#### 2B type a

| Internal Area | 608 sq.ft         |
|---------------|-------------------|
| Outdoor Area  | 67 to 1398 sq.ft  |
| Total Area    | 675 to 2006 sq.ft |

#### 2B type b

| Internal Area | 602 sq.ft         |
|---------------|-------------------|
| Outdoor Area  | 87 to 596 sq.ft   |
| Total Area    | 688 to 1198 sq.ft |

#### 2B type c

| Internal Area | 618 sq.ft         |
|---------------|-------------------|
| Outdoor Area  | 130 to 1543 sq.ft |
| Total Area    | 784 to 2161 sq.ft |

### 2B type d

| Internal Area | 688 to 699 sq.ft  |
|---------------|-------------------|
| Outdoor Area  | 149 to 440 sq.ft  |
| Total Area    | 839 to 1139 sq.ft |