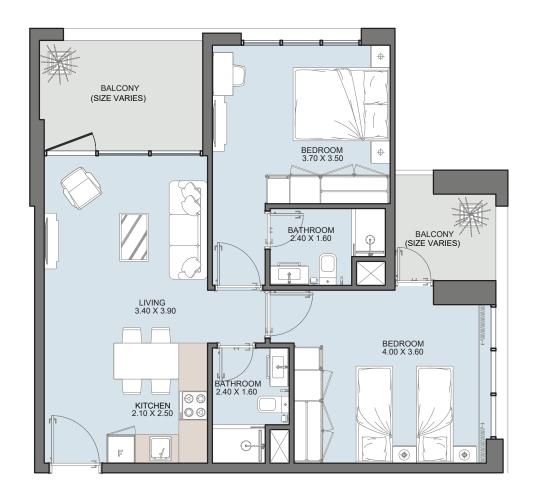

# UNIT TYPES

All drawings and dimensions are approximate. Drawings are not to scale and are subject to change without notice. The developer reserves the right to make revisions. The units are measured at typical floors in the building and columns may vary in size depending on the floor level. The furnishing and accessories shown are for representation only. The availability, length and width of the balcony varies depending on which floor and which orientation the unit is located within the building. There will be slight differences in the internal areas between the same unit types depending on the shaft sizes that go through the units.

### 2B type d

| Internal Area | 688 to 699 sq.ft  |
|---------------|-------------------|
| Outdoor Area  | 149 to 440 sq.ft  |
| Total Area    | 839 to 1139 sq.ft |