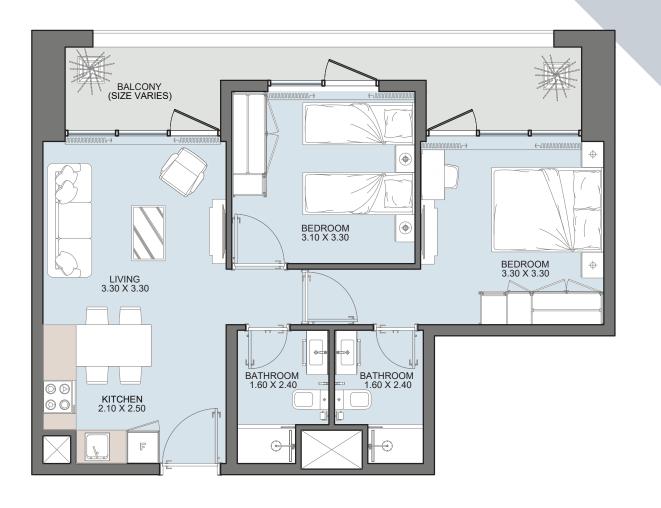

#### 2B type b

| Internal Area | 602 sq.ft         |
|---------------|-------------------|
| Outdoor Area  | 87 to 596 sq.ft   |
| Total Area    | 688 to 1198 sq.ft |