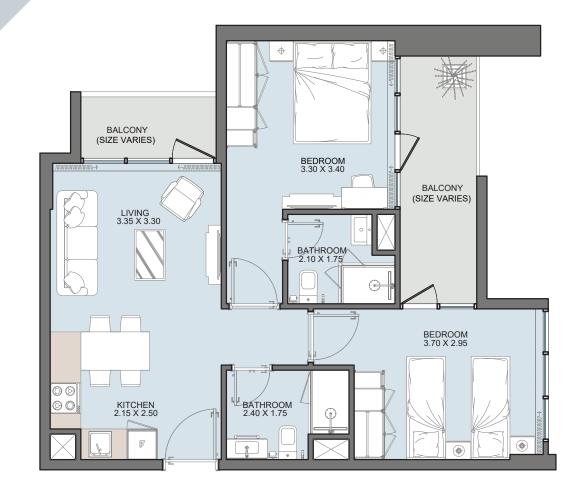

#### 2B type a

| Internal Area | 608 sq.ft         |
|---------------|-------------------|
| Outdoor Area  | 67 to 1398 sq.ft  |
| Total Area    | 675 to 2006 sq.ft |