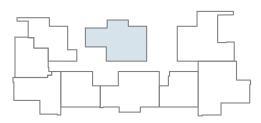

#### 2B type a

| Internal Area | 608 sq.ft         |
|---------------|-------------------|
| Outdoor Area  | 67 to 1398 sq.ft  |
| Total Area    | 675 to 2006 sq.ft |

#### 2B type b

| Internal Area | 602 sq.ft         |
|---------------|-------------------|
| Outdoor Area  | 87 to 596 sq.ft   |
| Total Area    | 688 to 1198 sq.ft |

#### 2B type c

| Internal Area | 618 sq.ft         |
|---------------|-------------------|
| Outdoor Area  | 130 to 1543 sq.ft |
| Total Area    | 784 to 2161 sq.ft |

### 2B type d

| Internal Area | 688 to 699 sq.ft  |
|---------------|-------------------|
| Outdoor Area  | 149 to 440 sq.ft  |
| Total Area    | 839 to 1139 sq.ft |