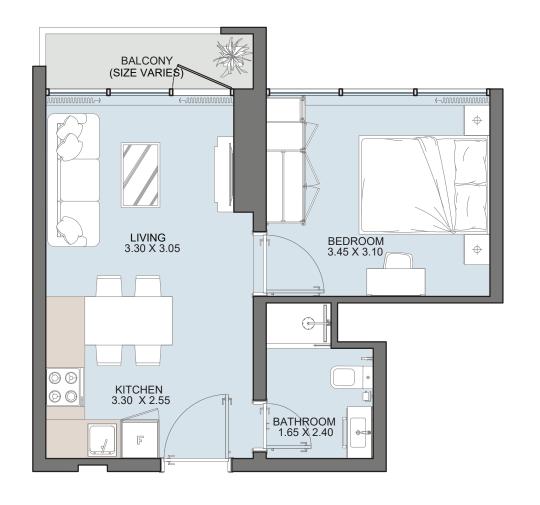

#### 2B type a

| Internal Area | 608 sq.ft         |
|---------------|-------------------|
| Outdoor Area  | 67 to 1398 sq.ft  |
| Total Area    | 675 to 2006 sq.ft |