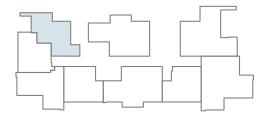

#### $1B\,{}_{\hbox{\scriptsize TYPE A}}$

| Internal Area | 393 to 397 sq.ft |
|---------------|------------------|
| Outdoor Area  | 50 to 436 sq.ft  |
| Total Area    | 447 to 833 sq.ft |

## $1\,B$ type B

| <u> </u> |
|----------|
|          |

| Internal Area | 383 sq.ft        |
|---------------|------------------|
| Outdoor Area  | 34 to 471 sq.ft  |
| Total Area    | 417 to 853 sq.ft |

#### 1B type c

| Internal Area | 388 sq.ft         |
|---------------|-------------------|
| Outdoor Area  | 93 to 1803 sq.ft  |
| Total Area    | 481 to 2191 sq.ft |

### 1B type d

|  | ] |
|--|---|

| Internal Area | 443 to 445 sq.ft  |
|---------------|-------------------|
| Outdoor Area  | 71 to 1228 sq.ft  |
| Total Area    | 516 to 1671 sq.ft |