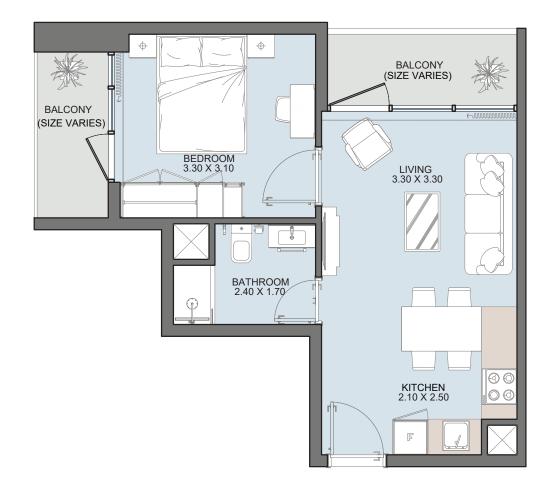

#### 2B type b

| Internal Area | 602 sq.ft         |
|---------------|-------------------|
| Outdoor Area  | 87 to 596 sq.ft   |
| Total Area    | 688 to 1198 sq.ft |