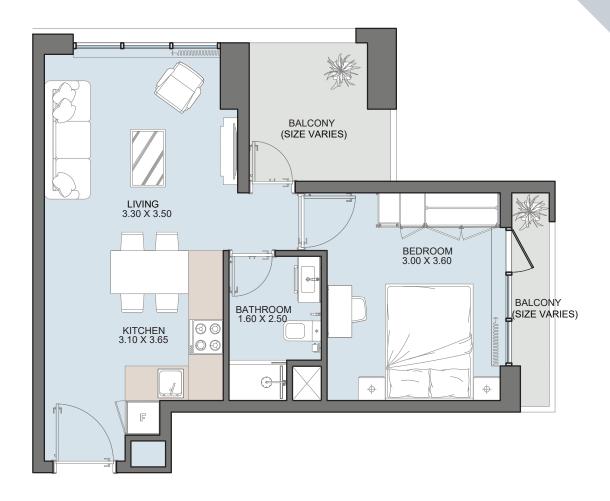

#### $1B\,{}_{\hbox{\scriptsize TYPE A}}$

| Internal Area | 393 to 397 sq.ft |
|---------------|------------------|
| Outdoor Area  | 50 to 436 sq.ft  |
| Total Area    | 447 to 833 sq.ft |

## $1\,B$ type B

| <u> </u> |
|----------|
|          |

| Internal Area | 383 sq.ft        |
|---------------|------------------|
| Outdoor Area  | 34 to 471 sq.ft  |
| Total Area    | 417 to 853 sq.ft |

#### 1B type c

| Internal Area | 388 sq.ft         |
|---------------|-------------------|
| Outdoor Area  | 93 to 1803 sq.ft  |
| Total Area    | 481 to 2191 sq.ft |

### 1B type d

|  | ] |
|--|---|

| Internal Area | 443 to 445 sq.ft  |
|---------------|-------------------|
| Outdoor Area  | 71 to 1228 sq.ft  |
| Total Area    | 516 to 1671 sq.ft |