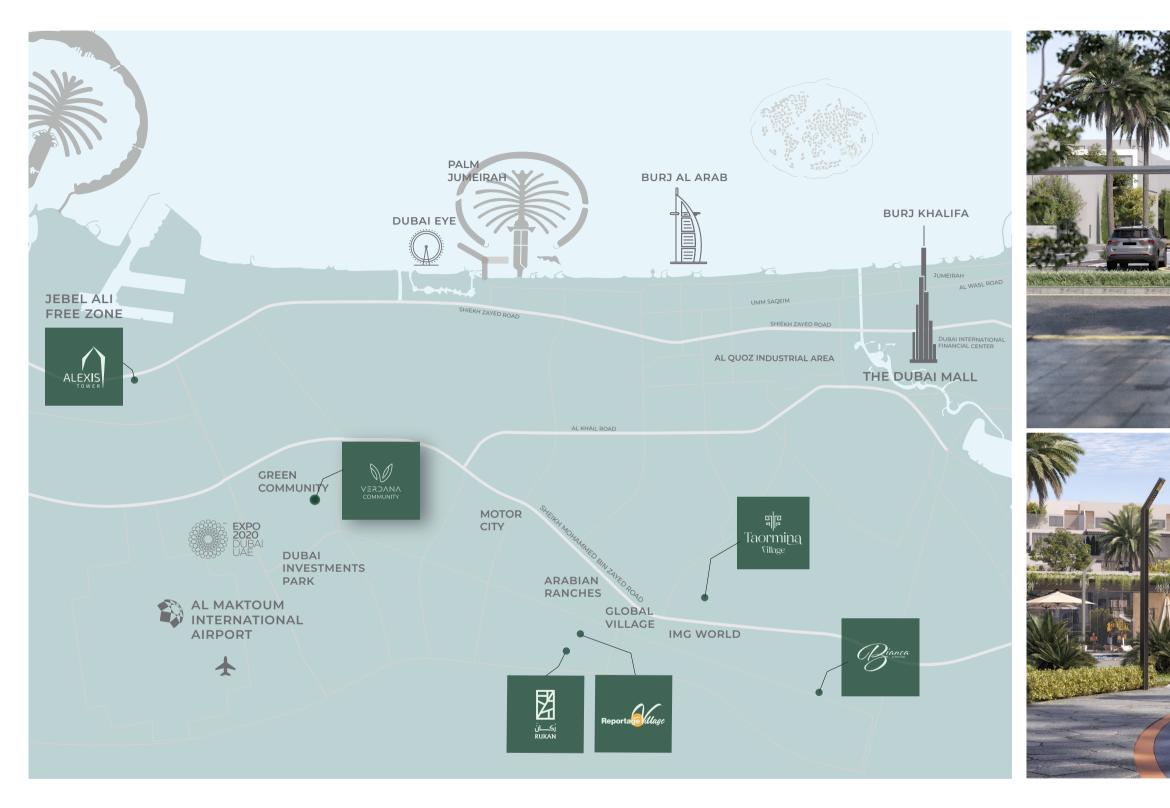

# Project Details

Type : Townhouses & Apartments Plot Area : 54,870.52 sq.m Total Units : 280 Townhouses 363 Apartments

21 minutes driving to Global Village

Location Features

- **23** minutes driving to Mall of The Emirates
- 24 minutes driving to IMG World
- 26 minutes driving to Burj Khalifa/Dubai Mall

- **11** minutes driving to Expo City
- **18** minutes driving to Dubai Marina
- **18** minutes driving to Dubai Park and Resorts
- 20 minutes driving to Palm Jumeirah