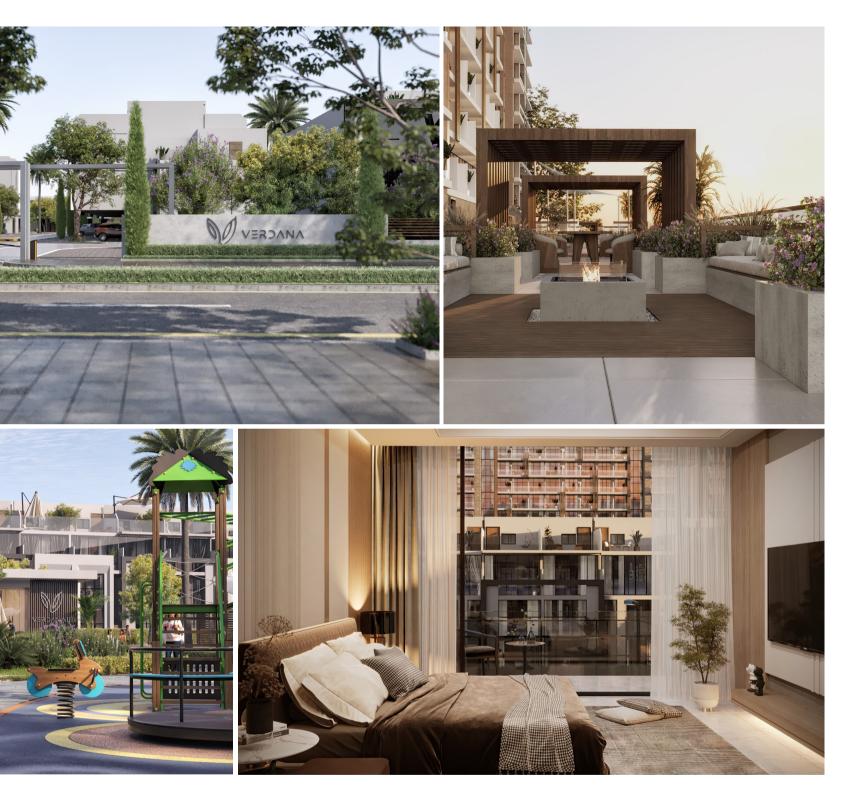

# Amenities & Services

- Private Parkings for each unit
  - Areas • Landscape Areas
- Large Swimming • Large Elevators • Kids Play Area

• Kids' Swimming BBQ Stations

- Gymnasium
- Clubhouse

Pool

Pool

• Shaded Seating