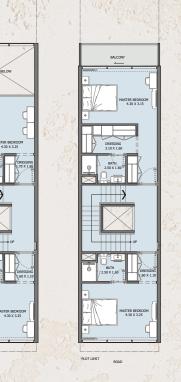

FROM 1<sup>st</sup> TO 15<sup>th</sup> FLOOR

| Internal Area | 1621.79 sq.ft            |
|---------------|--------------------------|
| Outdoor Area  | 87.83 to 1615.44 sq.ft   |
| Total Area    | 1709.63 to 3237.24 sq.ft |