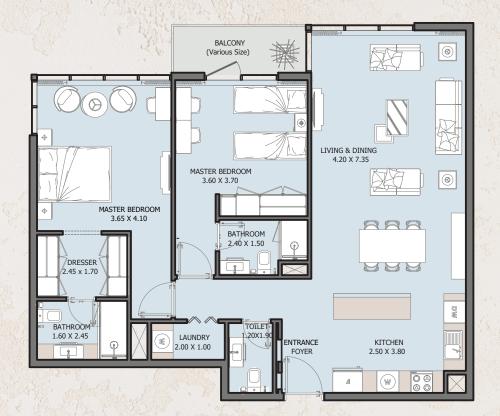

| ) the prove of the | For the first of the second |
|--------------------|-----------------------------|
| Internal Area      | 637.22 sq.ft                |
| Outdoor Area       | 39.93 to 329.37 sq.ft       |
| Total Area         | 677.15 to 966.59 sq.ft      |