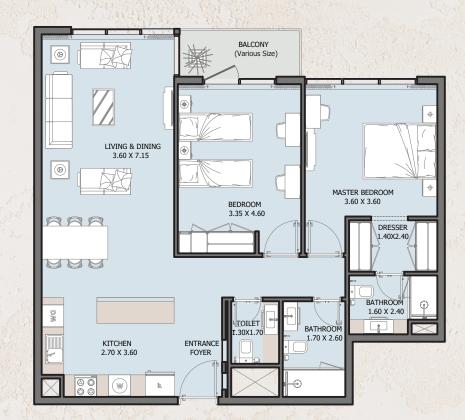

# 2B | Туре В

|       | I The is a state | A First The Art State   |
|-------|------------------|-------------------------|
| 6     | Internal Area    | 897.60 sq.ft            |
| 10    | Outdoor Area     | 70.82 to 323.23 sq.ft   |
| 2 and | Total Area       | 968.42 to 1220.84 sq.ft |