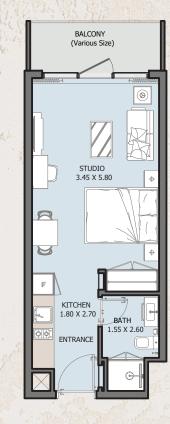

|              | 1 K. LILLI |              |  |
|--------------|------------|--------------|--|
| I The second | "YOUTON"   | - The second |  |
|              |            |              |  |

| Internal Area | 336.58 sq.ft           |  |  |  |
|---------------|------------------------|--|--|--|
| Outdoor Area  | 26.58 to 162.21 sq,ft  |  |  |  |
| Total Area    | 363.17 to 498.79 sq.ft |  |  |  |

# 1B | Type A

FROM 1<sup>st</sup> TO 15<sup>th</sup> FLOOR

|      |            |             | <u> </u> |  |
|------|------------|-------------|----------|--|
|      | L hij      |             | a lite   |  |
|      |            |             |          |  |
| P.P. | 12-51 2.54 |             | E Ales   |  |
|      |            | 2. 2. C. 18 | AL REAL  |  |