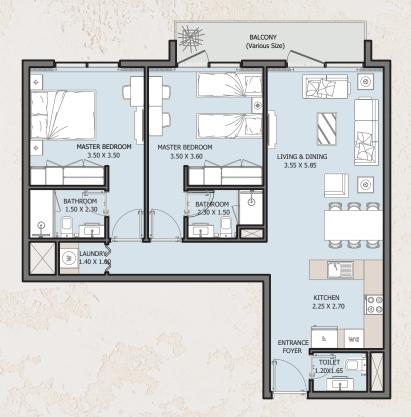

# 2B | Туре В

|       | I The is a state | A First The Art State   |
|-------|------------------|-------------------------|
| 6     | Internal Area    | 897.60 sq.ft            |
| 10    | Outdoor Area     | 70.82 to 323.23 sq.ft   |
| 2 and | Total Area       | 968.42 to 1220.84 sq.ft |