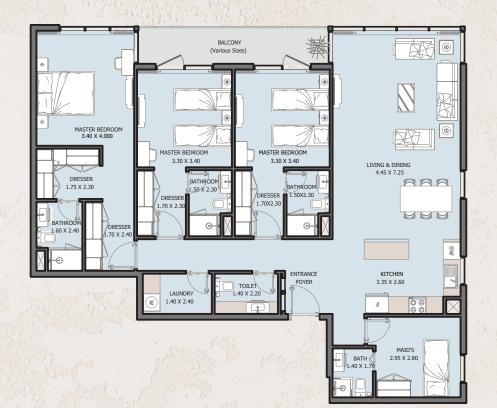

| Internal Area | 1688.10 sq.ft            |  |  |
|---------------|--------------------------|--|--|
| Outdoor Area  | 183.41 to 682.86 sq.ft   |  |  |
| Total Area    | 1871.51 to 2370.96 sq.ft |  |  |