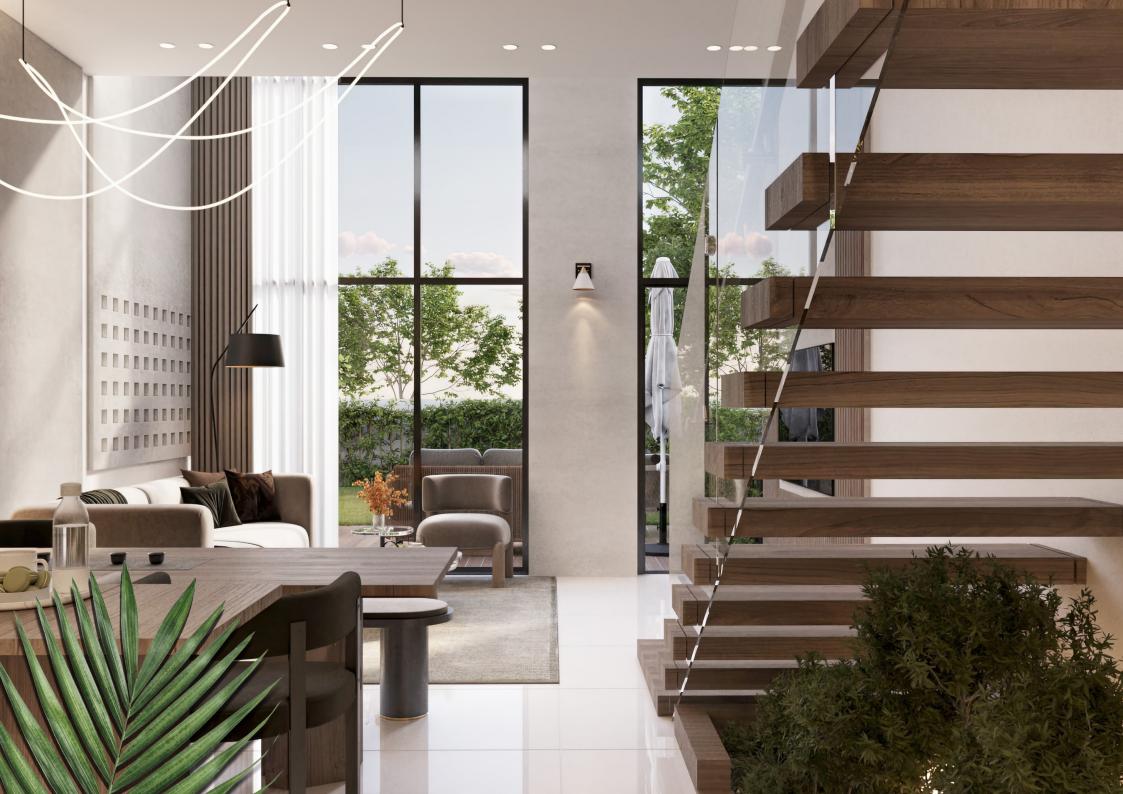

|   | . 4         |
|   |                                       |            |        |   | 0           |
|   |                                       | 1271 22 24 | 142201 | • | -<br>-<br>- |
| l |                                       |            |        |   |             |

| Internal Area | 1688.10 sq.ft            |  |  |
|---------------|--------------------------|--|--|
| Outdoor Area  | 183.41 to 682.86 sq.ft   |  |  |
| Total Area    | 1871.51 to 2370.96 sq.ft |  |  |

# 4B | Туре В

FROM 1<sup>st</sup> TO 15<sup>th</sup> FLOOR





| Jante 1 and the | the the second second    |  |
|-----------------|--------------------------|--|
| Internal Area   | 1628.03 sq.ft            |  |
| Outdoor Area    | 175.34 to 398.15 sq.ft   |  |
| Total Area      | 1803.38 to 2026.19 sq.ft |  |



# 2B | TOWNHOUSE

TYPE A





| 1   | I share it is the state | East in the second second |
|-----|-------------------------|---------------------------|
| 6   | Internal Area           | 1154.64 sq.ft             |
|     | Outdoor Area            | 561.87 to 1276.92 sq.ft   |
| 170 | Total Area              | 1716.51 to 2431.56 sq.ft  |

## 3B | TOWNHOUSE

TYPE A











GROUND FLOOR



4.30 X 3.25

BATH 2.50 X 1.60

PLOT LIMIT

ROAD

1ST FLOOR

2ND FLOOR



PLOT LIMIT

ROAD

3RD FLOOR

ROOF FLOOR

| State of the state of | PER AND IN CONTRACTOR    |  |
|-----------------------|--------------------------|--|
| Internal Area         | 2292.50 sq.ft            |  |
| Outdoor Area          | 947.22 to 3298.59 sq.ft  |  |
| Total Area            | 3239.71 to 5591.09 sq.ft |  |





## ري