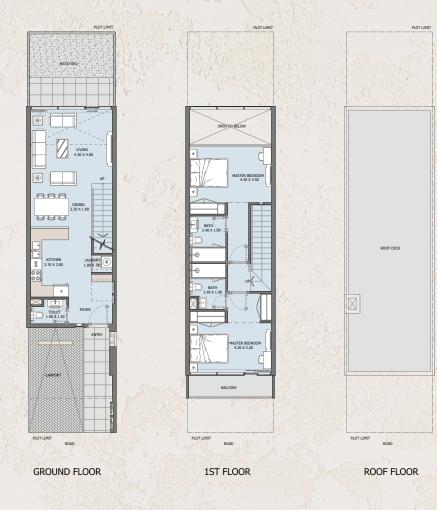

## 3B | TOWNHOUSE

TYPE A

GROUND FLOOR

4.30 X 3.25

BATH 2.50 X 1.60

PLOT LIMIT

ROAD

1ST FLOOR

2ND FLOOR

PLOT LIMIT

ROAD

3RD FLOOR

ROOF FLOOR

| State of the state of | PER AND IN CONTRACTOR    |  |
|-----------------------|--------------------------|--|
| Internal Area         | 2292.50 sq.ft            |  |
| Outdoor Area          | 947.22 to 3298.59 sq.ft  |  |
| Total Area            | 3239.71 to 5591.09 sq.ft |  |