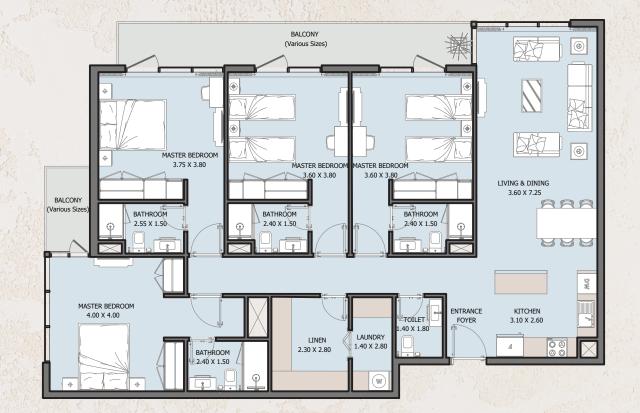

# 4B | Туре В

FROM 1<sup>st</sup> TO 15<sup>th</sup> FLOOR

| Jante 1 and the | the the second second    |  |
|-----------------|--------------------------|--|
| Internal Area   | 1628.03 sq.ft            |  |
| Outdoor Area    | 175.34 to 398.15 sq.ft   |  |
| Total Area      | 1803.38 to 2026.19 sq.ft |  |