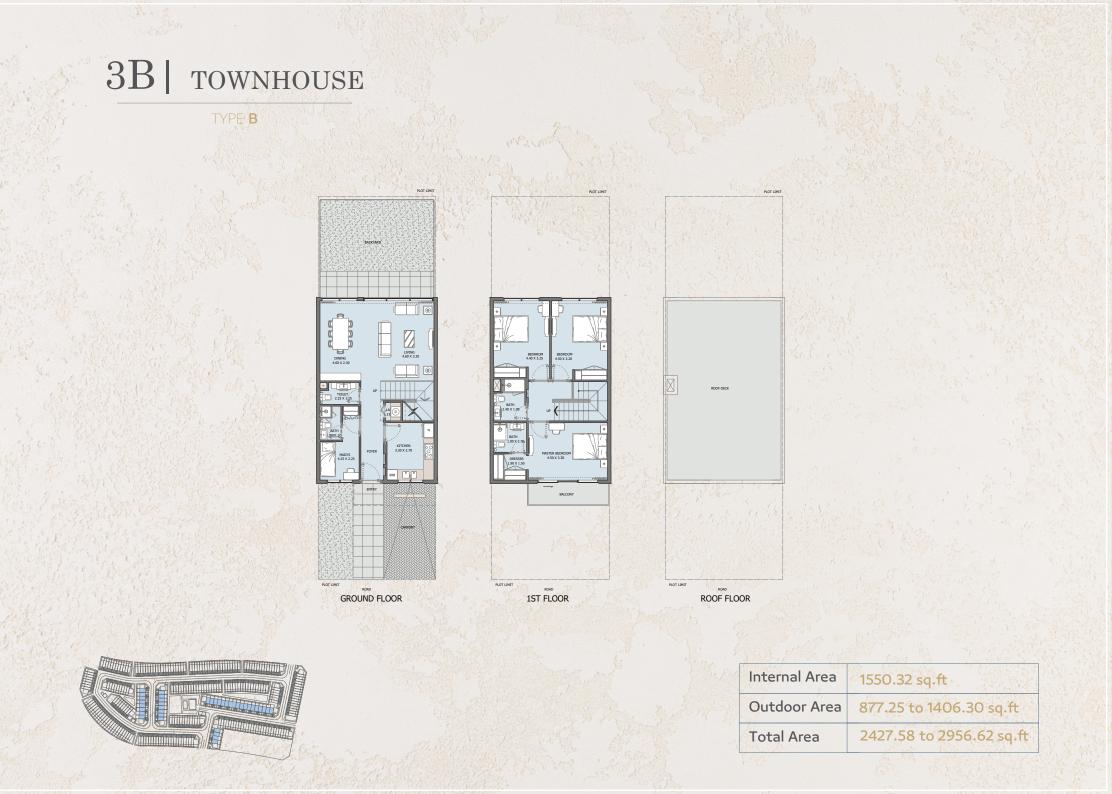

FROM 1<sup>st</sup> TO 15<sup>th</sup> FLOOR

| Internal Area | 1621.79 sq.ft            |
|---------------|--------------------------|
| Outdoor Area  | 87.83 to 1615.44 sq.ft   |
| Total Area    | 1709.63 to 3237.24 sq.ft |