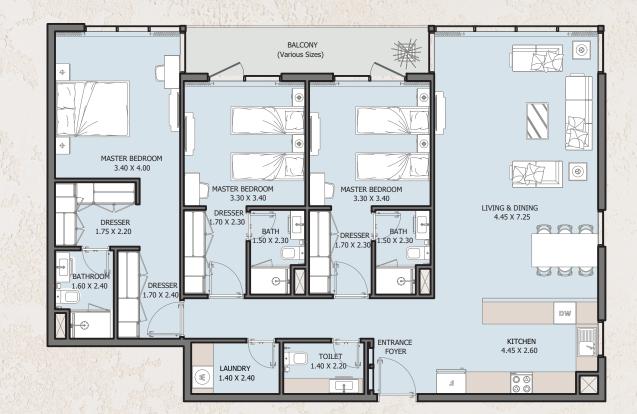

FROM 1<sup>st</sup> TO 15<sup>th</sup> FLOOR

| Internal Area | 1621.79 sq.ft            |
|---------------|--------------------------|
| Outdoor Area  | 87.83 to 1615.44 sq.ft   |
| Total Area    | 1709.63 to 3237.24 sq.ft |