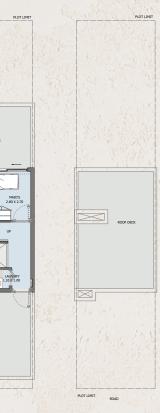

FROM 1<sup>st</sup> TO 15<sup>th</sup> FLOOR

| Internal Area | 1621.79 sq.ft            |
|---------------|--------------------------|
| Outdoor Area  | 87.83 to 1615.44 sq.ft   |
| Total Area    | 1709.63 to 3237.24 sq.ft |