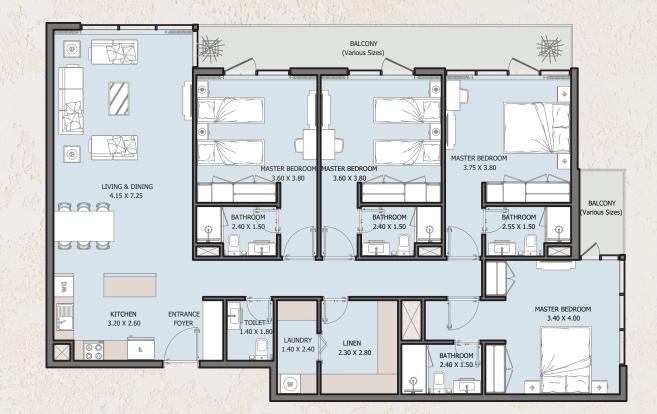

| Internal Area | 1688.10 sq.ft            |  |  |
|---------------|--------------------------|--|--|
| Outdoor Area  | 183.41 to 682.86 sq.ft   |  |  |
| Total Area    | 1871.51 to 2370.96 sq.ft |  |  |