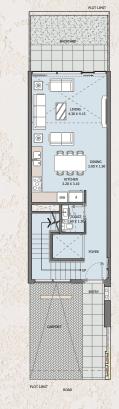

FROM 1<sup>st</sup> TO 15<sup>th</sup> FLOOR

| Internal Area | 1621.79 sq.ft            |
|---------------|--------------------------|
| Outdoor Area  | 87.83 to 1615.44 sq.ft   |
| Total Area    | 1709.63 to 3237.24 sq.ft |