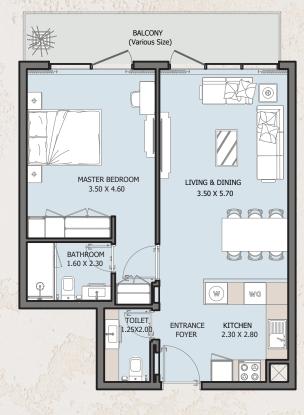

| ) the prove of the | For the first of the second |
|--------------------|-----------------------------|
| Internal Area      | 637.22 sq.ft                |
| Outdoor Area       | 39.93 to 329.37 sq.ft       |
| Total Area         | 677.15 to 966.59 sq.ft      |