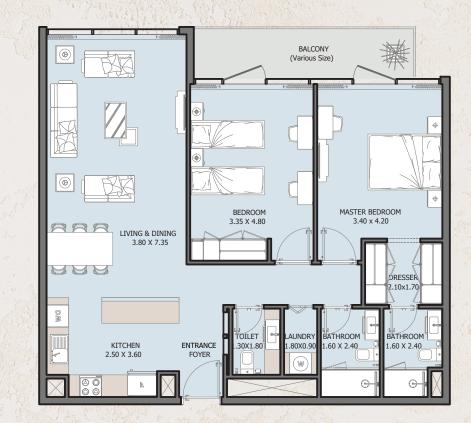

# 2B | Туре В

|       | I The is a state | A First The Art State   |
|-------|------------------|-------------------------|
| 6     | Internal Area    | 897.60 sq.ft            |
| 10    | Outdoor Area     | 70.82 to 323.23 sq.ft   |
| 2 and | Total Area       | 968.42 to 1220.84 sq.ft |