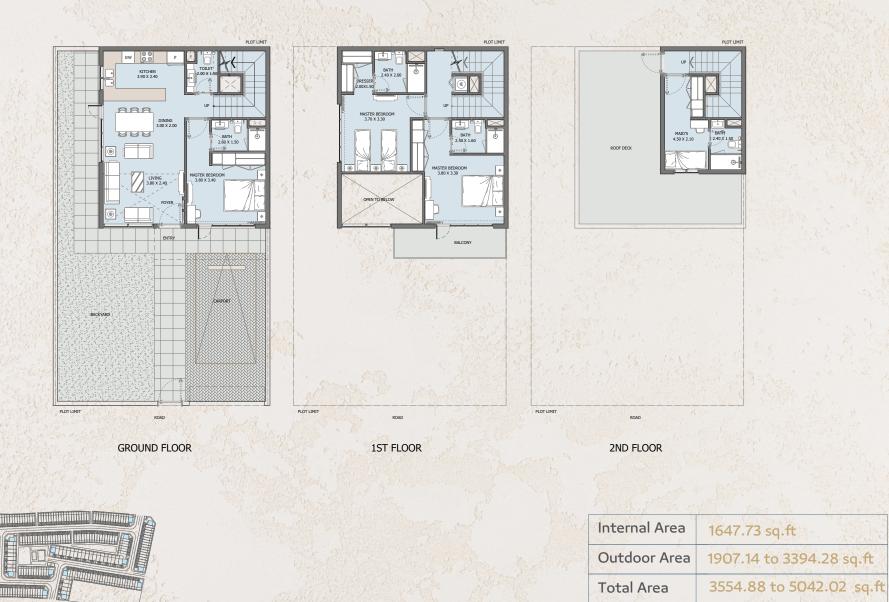

# 2B | TOWNHOUSE

TYPE A

| 1   | I share it is the state | East in the second second |
|-----|-------------------------|---------------------------|
| 6   | Internal Area           | 1154.64 sq.ft             |
|     | Outdoor Area            | 561.87 to 1276.92 sq.ft   |
| 170 | Total Area              | 1716.51 to 2431.56 sq.ft  |