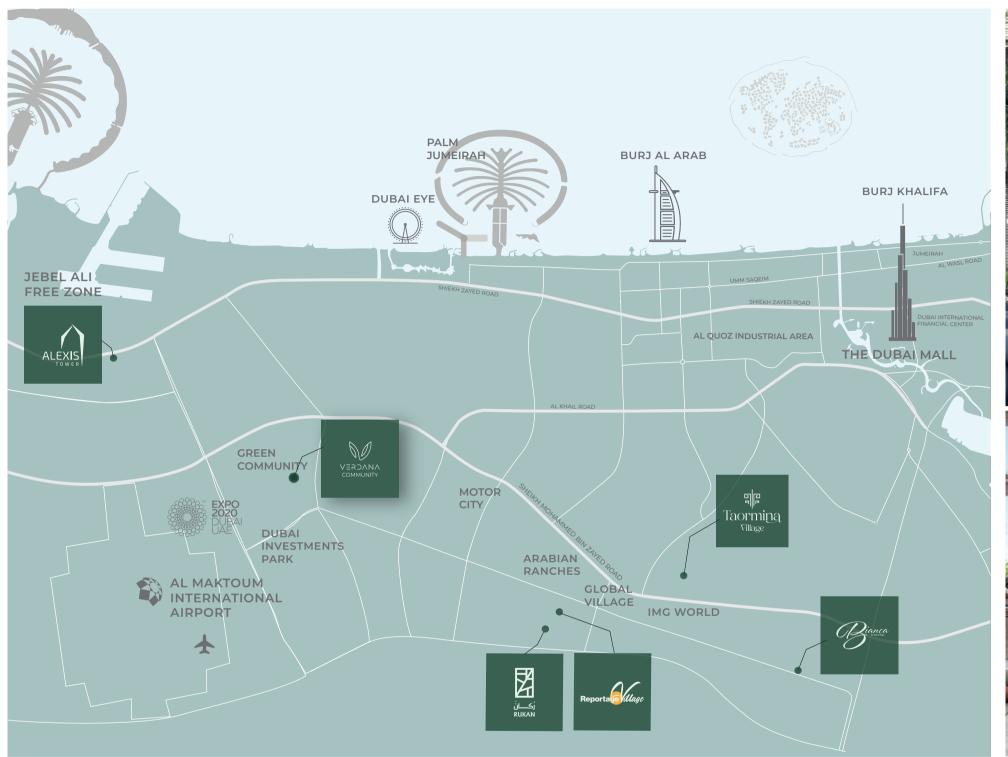

#### Location Features

- 11 minutes driving to Expo City
- 18 minutes driving to Dubai Marina
- 18 minutes driving to Dubai Park and Resorts
- 20 minutes driving to Palm Jumeirah
- 21 minutes driving to Global Village
- 23 minutes driving to Mall of The Emirates
- 24 minutes driving to IMG World
- 26 minutes driving to Burj Khalifa/Dubai Mall