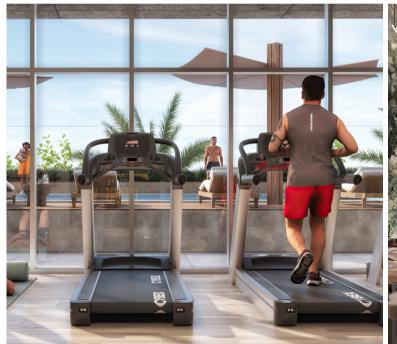

#### Amenities & Services

- each unit
- Large Swimming Pool
- · Kids' Swimming Pool
- Gymnasium
- Clubhouse
- Shaded Seating Areas

- Private Parking for Landscape Areas • Large Elevators
  - Three Bedroom: 58 Townhouses • Kids Play Area Four Bedroom: 147 Townhouses
  - Masjid