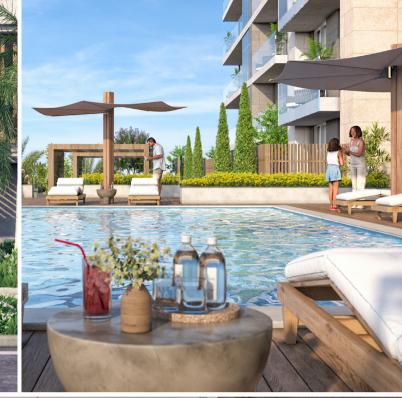

#### Amenities & Services

- each unit
- Large Swimming Pool
- · Kids' Swimming Pool
- Gymnasium
- Clubhouse
- Shaded Seating Areas

- Private Parking for Landscape Areas • Large Elevators
  - Three Bedroom: 58 Townhouses • Kids Play Area Four Bedroom: 147 Townhouses
  - Masjid