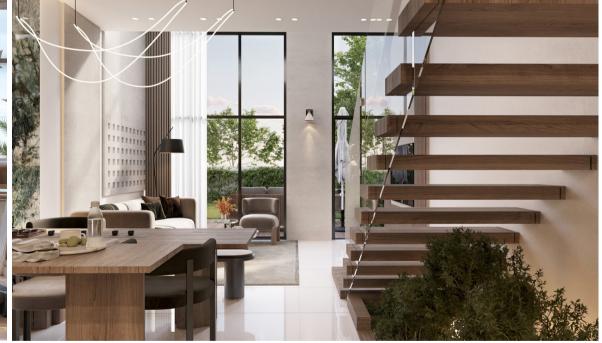

#### Unit Features

- Private Balconies / Terraces as per unit plan
- Kitchen cabinets and countertops
- Fully tiled bathrooms,
- Vanity units & Mirrors
- Air conditioning
- Built-in wardrobes in bedrooms

- Some bedrooms with private bathroom
- Laundry & Maid Room in some townhouses
- Double Height Living room in some townhouses
- Sky roof in some townhouses
- Some townhouses with internal elevator