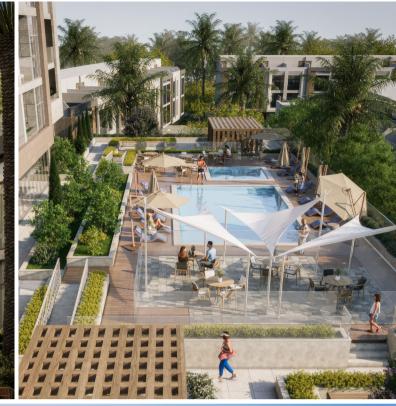

#### Amenities & Services

Areas

• Landscape Areas

• Large Elevators

• Kids Play Area

BBQ Stations

- Private Parkings for each unit
- Large Swimming Pool
- Kids' Swimming Pool
- Gymnasium
- Clubhouse
- Shaded Seating