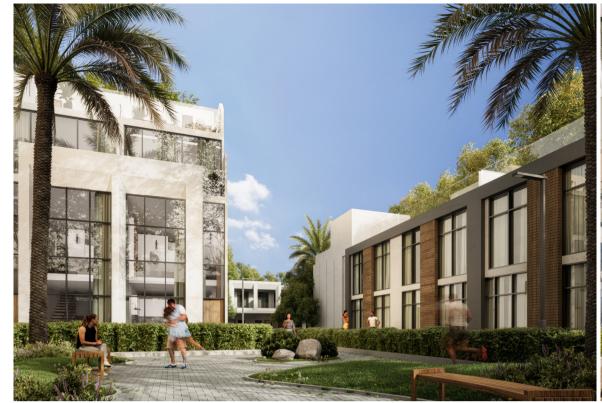

Extensive landscaping and environmentally friendly policies emphasize the company's commitment to a green, clean environment.

Verdana has a mix of units, it contains 135 Townhouses and 191 Apartments; with Amenities that are easily accessible.

#### Amenities & Services

Areas

• Landscape Areas

• Large Elevators

• Kids Play Area

BBQ Stations

- Private Parkings for each unit
- Large Swimming Pool
- Kids' Swimming Pool
- Gymnasium
- Clubhouse
- Shaded Seating