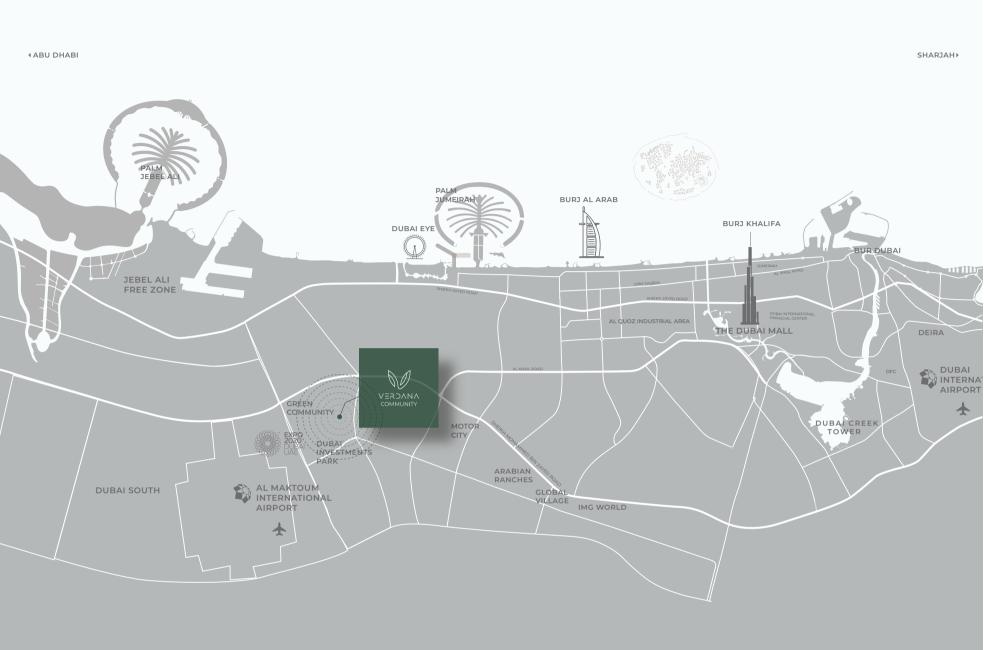

#### Verdana

Verdana is in Dubai Investments Park (DIP), which offers contemporary high–end residential community, delivering the whole luxury lifestyle with close proximity to most of Dubai's attractions, and is surrounded by parks, schools, mosques, and community retails. The DIP community is intended to be one of the region's most environmentally friendly developments.

#### Project Details

- 191 Apartments

Type: Townhouses & Apartments - Plot Area: 26525.25 sq.m.

Total Units: 135 Townhouses

18 minutes driving to Dubai Park and Resorts

20 minutes driving to Palm Jumeirah

Location Features

11 minutes driving to Expo City

18 minutes driving to Dubai Marina

21 minutes driving to Global Village

23 minutes driving to Mall of The Emirates24 minutes driving to IMG World

26 minutes driving to Burj Khalifa/Dubai Mall